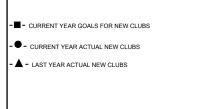

## Multiple District 110

**LOCATION: NETHERLANDS** 

GMT CA 4 Clubs Members RESULTS FOR 2019-2020 RESULTS FOR 2019-2020 NEW CLUB GOAL NEW CLUBS DROPPED CLUBS MEMBER GROWTH NET MEMBER GROWTH DROPPED QUARTER QUARTER GOAL ACTUAL MEMBERS ACTUAL (including transfers) 0 0 92 227 107 JULY/AUG/SEPT JULY/AUG/SEPT 2 0 0 102 0 0 OCT/NOV/DEC OCT/NOV/DEC 2 0 0 100 0 0 JAN/FEB/MAR JAN/FEB/MAR 3 0 0 95 0 0 APR/MAY/JUNE APR/MAY/JUNE