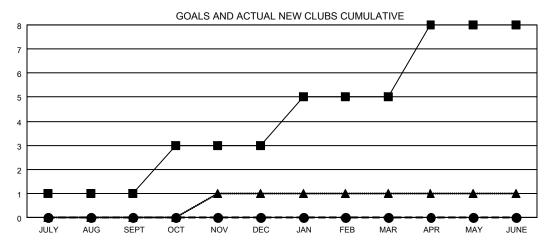

## Multiple District 110

**LOCATION: NETHERLANDS** 

GMT CA 4 Clubs Members RESULTS FOR 2019-2020 RESULTS FOR 2019-2020 NEW CLUB GOAL NEW CLUBS DROPPED CLUBS MEMBER GROWTH NET MEMBER GROWTH DROPPED QUARTER QUARTER GOAL ACTUAL MEMBERS ACTUAL (including transfers) 0 0 92 227 107 JULY/AUG/SEPT JULY/AUG/SEPT 2 0 0 102 0 0 OCT/NOV/DEC OCT/NOV/DEC 2 0 0 100 0 0 JAN/FEB/MAR JAN/FEB/MAR 3 0 0 95 0 0 APR/MAY/JUNE APR/MAY/JUNE